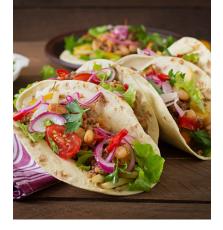

## **JUNEAU STREET TACO**

#### \$25.95/PERSON

- Taco Meat (Choose Two): Al Pastor, Chipotle Beef, Chicken Tinga,
   Chili Verde Shrimp, or Vegan Impossible Chroizo
- Mini Corn & Flour Tortillas, Pico de Gallo, Diced Onion, Chopped Cilantro, Lettuce, House Pickled Jalapeno, & Cumin Sour Cream
- · Adobo Rice, Refried Beans
- Tortilla Chips with Salsa & Guacamole
- Fresh Seasonal Fruit
- · Tres Leches Cake