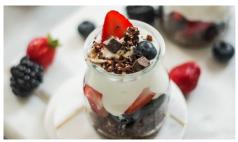

# THE MILWAUKEE CLASSIC \$12.95/PERSON

- Yogurt Parfait with Granola & Fresh Berries
- Toasted Bagel with Cream Cheese, Butter, and Preserves
- Fresh Seasonal Fruit
- Blue Ribbon Muffins